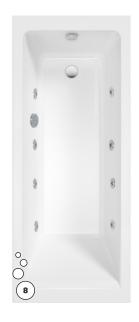

## Single Ended Bath With 8/12 Jet Whirlpool

Bath panel not included, Baths are undrilled for tap holes, Taps and waste not included

| MATERIAL           | Acrylic                               |
|--------------------|---------------------------------------|
| PRODUCT DIMENSIONS | See table and technical drawing below |
| FIXING             | Supporting leg set provided           |
| STANDARDS          | EN14516                               |
| APPROVALS          | CE Approved                           |
| GUARANTEE          | 25 Years                              |
|                    |                                       |

- Pneumatic Controlled Whirlpool System
- · Directional Body Jets
- · On/Off Switch
- · Control Switch
- V Jet System for Maximum Water Drainage
- · Air Suction Filter
- Pre Cradled Pump
- · Assembled with Whirlpool System In-House
- Fully Leak and Power Tested
- 2 Year Whirlpool System Guarantee

For a full range of bath panels and bath accessories please refer to www.sonasbathrooms.com

| A: Lengtn | B: Wiath | C: Base Length | D: Base width | E: Internal Depth | Capacity | 8 Jet | 12 jet   |
|-----------|----------|----------------|---------------|-------------------|----------|-------|----------|
| 1600      | 700      | 1079           | 415           | 400               | 168 ltrs | ✓     | ×        |
| 1700      | 700      | 1180           | 415           | 400               | 175 ltrs | ✓     | ✓        |
| 1700      | 750      | 1180           | 470           | 400               | 201 ltrs | ✓     | <b>✓</b> |
| 1700      | 800      | 1180           | 515           | 400               | 208 ltrs | ✓     | <b>✓</b> |
| 1800      | 800      | 1280           | 507           | 400               | 215 ltrs | ×     | ✓        |
|           |          |                |               |                   |          |       |          |