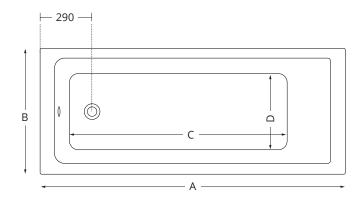

For a full range of bath panels and bath accessories please refer to www.sonasbathrooms.com

| A: Lengtn | B: Wiath | C: Base Length | D: Base width | E: Internal Depth | Capacity | 8 Jet | 12 jet   |
|-----------|----------|----------------|---------------|-------------------|----------|-------|----------|
| 1600      | 700      | 1079           | 415           | 400               | 168 ltrs | ✓     | ×        |
| 1700      | 700      | 1180           | 415           | 400               | 175 ltrs | ✓     | ✓        |
| 1700      | 750      | 1180           | 470           | 400               | 201 ltrs | ✓     | <b>✓</b> |
| 1700      | 800      | 1180           | 515           | 400               | 208 ltrs | ✓     | <b>✓</b> |
| 1800      | 800      | 1280           | 507           | 400               | 215 ltrs | ×     | ✓        |
|           |          |                |               |                   |          |       |          |