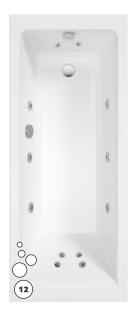

## Single Ended Bath With 8/12 Jet Whirlpool

Bath panel not included, Baths are undrilled for tap holes, Taps and waste not included

| MATERIAL           | Acrylic                               |
|--------------------|---------------------------------------|
| PRODUCT DIMENSIONS | See table and technical drawing below |
| FIXING             | Supporting leg set provided           |
| STANDARDS          | EN14516                               |
| APPROVALS          | CE Approved                           |
| GUARANTEE          | 25 Years                              |
|                    |                                       |

- Pneumatic Controlled Whirlpool System
- · Directional Body Jets
- · On/Off Switch
- · Control Switch
- V Jet System for Maximum Water Drainage
- · Air Suction Filter
- Pre Cradled Pump
- · Assembled with Whirlpool System In-House
- Fully Leak and Power Tested
- 2 Year Whirlpool System Guarantee

For a full range of bath panels and bath accessories please refer to www.sonasbathrooms.com

| A: Lengtn | B: Wiath | C: Base Length | D: Base width | E: Internal Depth | Capacity | 8 Jet | 12 jet   |
|-----------|----------|----------------|---------------|-------------------|----------|-------|----------|
| 1600      | 700      | 1079           | 415           | 400               | 168 ltrs | ✓     | ×        |
| 1700      | 700      | 1180           | 415           | 400               | 175 ltrs | ✓     | ✓        |
| 1700      | 750      | 1180           | 470           | 400               | 201 ltrs | ✓     | <b>✓</b> |
| 1700      | 800      | 1180           | 515           | 400               | 208 ltrs | ✓     | <b>✓</b> |
| 1800      | 800      | 1280           | 507           | 400               | 215 ltrs | ×     | ✓        |
|           |          |                |               |                   |          |       |          |