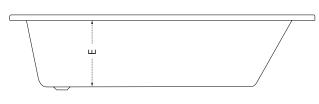

For a full range of bath panels and bath accessories please refer to www.sonasbathrooms.com

| A: Lengtn | B: Wiath | C: Base Length | D: Base width | E: Internal Depth | Capacity | 8 Jet | 12 jet   |
|-----------|----------|----------------|---------------|-------------------|----------|-------|----------|
| 1600      | 700      | 1079           | 415           | 400               | 168 ltrs | ✓     | ×        |
| 1700      | 700      | 1180           | 415           | 400               | 175 ltrs | ✓     | ✓        |
| 1700      | 750      | 1180           | 470           | 400               | 201 ltrs | ✓     | <b>✓</b> |
| 1700      | 800      | 1180           | 515           | 400               | 208 ltrs | ✓     | <b>✓</b> |
| 1800      | 800      | 1280           | 507           | 400               | 215 ltrs | ×     | ✓        |
|           |          |                |               |                   |          |       |          |