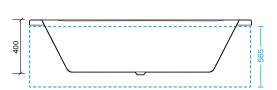

#### **BATH PANELS**

**Please note:** When using SANCLO18PWH set bath height to **565mm** from finished tiled floor to bottom lip of bath