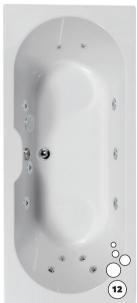

# CLOVER DOUBLE ENDED 1800 BATH WITH 8/12 JET WHIRLPOOL

## **SPECIFICATIONS**

Acrylic Double Ended Bath Undrilled for Taps Taps & Waste Not Included Bath Panel Not Included Bath Leg Set Included Internal Depth 400mm Bath capacity 215Ltr 10 Year Guarantee

with **12 jet** whirlpool system

#### WHIRLPOOL SPECIFICATIONS

Pneumatic Controlled Whirlpool System Directional Body Jets On/Off Switch Control Switch Air Suction Filter Pre Cradled Pump

V Jet System for Maximum Water Drainage Assembled with Whirlpool System In-House Fully Leak and Power Tested