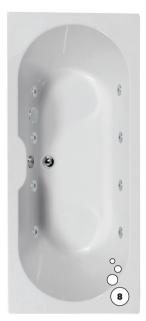

# CLOVER DOUBLE ENDED 1800 BATH WITH 8/12 JET WHIRLPOOL

### PRODUCT INFORMATION

GGICLO1805 L1800 x W800 x D400mm double ended bath with **8 jet** whirlpool system GGICLO1804 L1800 x W800 x D400mm double ended bath

#### WHIRLPOOL SPECIFICATIONS

Pneumatic Controlled Whirlpool System Directional Body Jets On/Off Switch Control Switch Air Suction Filter Pre Cradled Pump

V Jet System for Maximum Water Drainage Assembled with Whirlpool System In-House Fully Leak and Power Tested