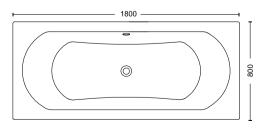

### PRODUCT INFORMATION

GGICLO1805 L1800 x W800 x D400mm double ended bath with **8 jet** whirlpool system GGICLO1804 L1800 x W800 x D400mm double ended bath

## **SPECIFICATIONS**

Acrylic Double Ended Bath Undrilled for Taps Taps & Waste Not Included Bath Panel Not Included Bath Leg Set Included Internal Depth 400mm Bath capacity 215Ltr 10 Year Guarantee

with **12 jet** whirlpool system