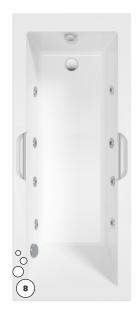

## Single Ended Bath With 8/12 Jet Whirlpool

Integrated handles, Bath panel not included, Baths are undrilled for tap holes, Taps and waste not included

| MATERIAL           | Acrylic                     |
|--------------------|-----------------------------|
| PRODUCT DIMENSIONS | See technical drawing below |
| FIXING             | Supporting leg set provided |
| CAPACITY           | 162 ltrs                    |
| STANDARDS          | EN14516                     |
| APPROVALS          | CE Approved                 |
| GUARANTEE          | 25 Years                    |

## WHIRLPOOL SPECIFICATIONS

- Pneumatic Controlled Whirlpool System
- Directional Body Jets
- On/Off Switch
- · Control Switch
- V Jet System for Maximum Water Drainage
- · Air Suction Filter
- Pre Cradled Pump
- Assembled with Whirlpool System In-House
- Fully Leak and Power Tested
- 2 Year Whirlpool System Guarantee