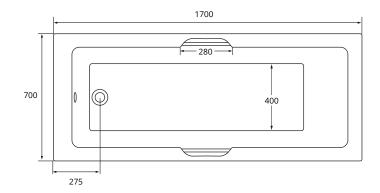

## Single Ended Bath With 8/12 Jet Whirlpool

Integrated handles, Bath panel not included, Baths are undrilled for tap holes, Taps and waste not included

| MATERIAL           | Acrylic                     |
|--------------------|-----------------------------|
| PRODUCT DIMENSIONS | See technical drawing below |
| FIXING             | Supporting leg set provided |
| CAPACITY           | 162 ltrs                    |
| STANDARDS          | EN14516                     |
| APPROVALS          | CE Approved                 |
| GUARANTEE          | 25 Years                    |