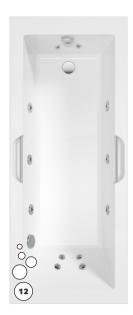

## Single Ended Bath With 8/12 Jet Whirlpool

Integrated handles, Bath panel not included, Baths are undrilled for tap holes, Taps and waste not included

| MATERIAL           | Acrylic                     |
|--------------------|-----------------------------|
| PRODUCT DIMENSIONS | See technical drawing below |
| FIXING             | Supporting leg set provided |
| CAPACITY           | 162 ltrs                    |
| STANDARDS          | EN14516                     |
| APPROVALS          | CE Approved                 |
| GUARANTEE          | 25 Years                    |

## WHIRLPOOL SPECIFICATIONS

- Pneumatic Controlled Whirlpool System
- Directional Body Jets
- On/Off Switch
- · Control Switch
- V Jet System for Maximum Water Drainage
- · Air Suction Filter
- Pre Cradled Pump
- Assembled with Whirlpool System In-House
- Fully Leak and Power Tested
- 2 Year Whirlpool System Guarantee