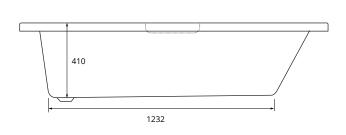

## Single Ended Bath With 8/12 Jet Whirlpool

Integrated handles, Bath panel not included, Baths are undrilled for tap holes, Taps and waste not included

| MATERIAL           | Acrylic                     |
|--------------------|-----------------------------|
| PRODUCT DIMENSIONS | See technical drawing below |
| FIXING             | Supporting leg set provided |
| CAPACITY           | 162 ltrs                    |
| STANDARDS          | EN14516                     |
| APPROVALS          | CE Approved                 |
| GUARANTEE          | 25 Years                    |