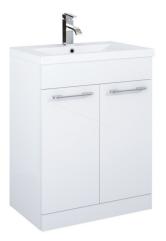

OTTO Plus 60 white

## **OTTO Plus 60 VANITY UNIT**

## PRODUCT INFORMATION

ELTPOR60WH OTTO Plus White 615mm vanity unit, 1 tap hole,

2 soft closing doors, 1 internal shelf

ELTPOR60CO OTTO Plus Craft Oak 615mm vanity unit, 1 tap hole,

2 soft closing doors, 1 internal shelf