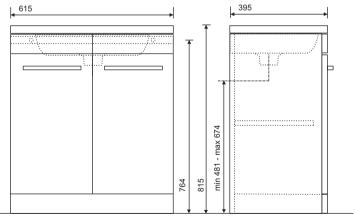

durable water resistant finish on Craft Oak.

AFTERCARE Always ensure bathroom has sufficient ventilation and remove

any excess water from the product after use Fixing kit supplied

**Fixings:** Fixing kit supplied **Product Dimensions:** W615 x H815 x D395mm