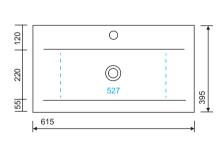

durable water resistant finish on Craft Oak.

AFTERCARE Always ensure bathroom has sufficient ventilation and remove

any excess water from the product after use Fixing kit supplied

**Fixings:** Fixing kit supplied **Product Dimensions:** W615 x H815 x D395mm