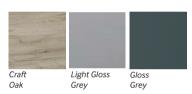

## PRODUCT INFORMATION

ELTPOR60WH OTTO Plus White 615mm vanity unit, 1 tap hole,

2 soft closing doors, 1 internal shelf

ELTPOR60CO OTTO Plus Craft Oak 615mm vanity unit, 1 tap hole,

2 soft closing doors, 1 internal shelf

ELTPOR60LG OTTO Plus Light Gloss Grey 615mm vanity unit,

1 tap hole, 2 soft closing doors, 1 internal shelf

ELTPOR60GG OTTO Plus Gloss Grey 615mm vanity unit,

1 tap hole, 2 soft closing doors, 1 internal shelf

MATERIAL

Carcus: Constructed from 16mm MFC durable water resistant finish.

Finishes: Gloss lacquered faced 16mm MFC durable water resistant finish

on Gloss Grey & Gloss White. Melamine faced 16mm MFC with

durable water resistant finish on Craft Oak.

AFTERCARE Always ensure bathroom has sufficient ventilation and remove

any excess water from the product after use Fixing kit supplied

**Fixings:** Fixing kit supplied **Product Dimensions:** W615 x H815 x D395mm