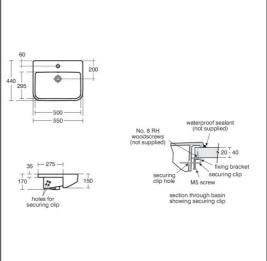

## **Special Notes**

Washbasin fixed to countertop with securing clips provided. Joint sealed with waterproof sealant (not supplied).