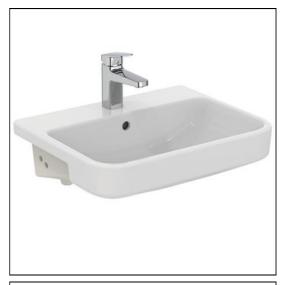

# Ideal Standard i.life B 55cm Semi-Countertop Washbasin

## **ILLUSTRATED**

**E2604** Ideal Standard i.life B 55cm semi-countertop washbasin, 1

taphole

**E0157** Wall fixing set

BD208 Ceraplan single lever mini basin mixer

S8910 Trap 1¼" plastic bottle, 75mm seal, multi-purpose outlet