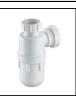

## **ILLUSTRATED**

**E2604** Ideal Standard i.life B 55cm semi-countertop washbasin, 1

taphole

**E0157** Wall fixing set

BD208 Ceraplan single lever mini basin mixer

S8910 Trap 1¼" plastic bottle, 75mm seal, multi-purpose outlet

### **ILLUSTRATED PRODUCT DETAILS**

| Weights   |                     | Finishes                   |                         |
|-----------|---------------------|----------------------------|-------------------------|
| E0157     | 0.16 KG             | E2604                      | White (01)              |
| BD208     | 1.40 KG             |                            |                         |
| S8910     | 0.20 KG             | E0157                      | Neutral / No Finish     |
| Materials |                     |                            | (67)                    |
| E2604     | Fine Fireclay       | BD208                      | Chrome (AA)             |
| E0157     | Metal               |                            |                         |
| BD208     | Chrome Plated Brass | S8910                      | Neutral / No Finish     |
| S8910     | Plastic             |                            | (67)                    |
|           |                     | Flow rates                 | ;                       |
|           |                     | BD208                      | 5 Litres per minute @ 3 |
|           |                     |                            | bar pressure            |
|           |                     | Designer                   |                         |
|           |                     | Palomba Serafini Associati |                         |
|           |                     |                            |                         |