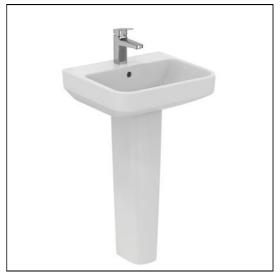

# **ILLUSTRATED**

**E2562** Ideal Standard i.life B 50cm washbasin, 1 taphole

**E2615** Ideal Standard i.life B semi pedestal

**E0157** Wall fixing set

BD246 Ceraplan single lever basin mixer, with click waste

#### **Special Notes**

Washbasin wall mounted using E0157 wall fixing set with full pedestal mounted using 2 screws through the back of the basin (not supplied).