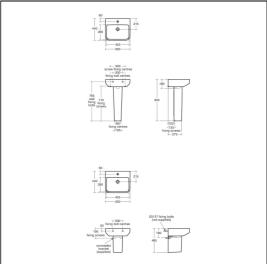

## **ILLUSTRATED PRODUCT DETAILS**

| Weights   |                     | Finishes                   |       |                     |
|-----------|---------------------|----------------------------|-------|---------------------|
| E0157     | 0.16 KG             | E2562                      |       | White (01)          |
| BD246     | 1.77 KG             |                            |       |                     |
| S8910     | 0.20 KG             | E2615                      |       | White (01)          |
| Materials |                     |                            |       |                     |
| E2562     | Vitreous China      | E0157                      |       | Neutral / No Finish |
| E2615     | Fine Fireclay       |                            |       | (67)                |
| E0157     | Metal               | BD246                      |       | Chrome (AA)         |
| BD246     | Chrome Plated Brass |                            |       |                     |
| S8910     | Plastic             | S8910                      |       | Neutral / No Finish |
|           |                     |                            |       | (67)                |
|           |                     | Flow rates                 |       |                     |
|           |                     | BD246                      | 5 Lit | res per minute @ 3  |
|           |                     | DD240                      |       | pressure            |
|           |                     | Designer                   |       |                     |
|           |                     | Palomba Serafini Associati |       |                     |

#### **Standards**

Washbasin to BS EN 14688 and BS EN 33

#### **Special Notes**

Washbasin wall mounted using E0157 wall fixing set with full pedestal mounted using 2 screws through the back of the basin (not supplied).