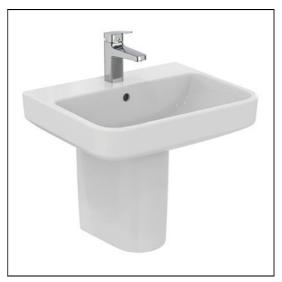

## **ILLUSTRATED**

**E2561** Ideal Standard i.life B 55cm washbasin, 1 taphole

**E2615** Ideal Standard i.life B semi pedestal

**E0157** Wall fixing set

**BD246** Ceraplan single lever basin mixer, with click waste