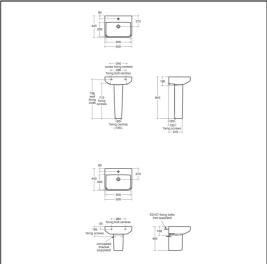

## **ILLUSTRATED**

**E2561** Ideal Standard i.life B 55cm washbasin, 1 taphole

**E2615** Ideal Standard i.life B semi pedestal

**E0157** Wall fixing set

**BD246** Ceraplan single lever basin mixer, with click waste

### **ILLUSTRATED PRODUCT DETAILS**

| Weights   |                     | Finishes                   |                         |
|-----------|---------------------|----------------------------|-------------------------|
| E0157     | 0.16 KG             | E2561                      | White (01)              |
| BD246     | 1.77 KG             |                            |                         |
| S8910     | 0.20 KG             | E2615                      | White (01)              |
| Materials |                     |                            |                         |
| E2561     | Fine Fireclay       | E0157                      | Neutral / No Finish     |
| E2615     | Fine Fireclay       |                            | (67)                    |
| E0157     | Metal               | BD246                      | Chrome (AA)             |
| BD246     | Chrome Plated Brass |                            |                         |
| S8910     | Plastic             | S8910                      | Neutral / No Finish     |
|           |                     |                            | (67)                    |
|           |                     | Flow rates                 |                         |
|           |                     | BD246                      | 5 Litres per minute @ 3 |
|           |                     |                            | bar pressure            |
|           |                     | Designer                   |                         |
|           |                     | Palomba Serafini Associati |                         |