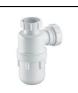

tral / No Finish     |
|           |                     |                            | (67)                    |
|           |                     | Flow rates                 |                         |
|           |                     | BD246                      | 5 Litres per minute @ 3 |
|           |                     |                            | bar pressure            |
|           |                     | Designer                   |                         |
|           |                     | Palomba Serafini Associati |                         |

#### **Standards**

Washbasin to BS EN 14688 and BS EN 32

### **Special Notes**

Washbasin wall mounted using E0157 wall fixing set with full pedestal mounted using 2 screws through the back of the basin (not supplied).