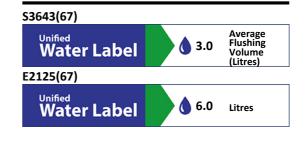

### **OPTIONS**

| S3643 | Conceala 2 4.5/3 or 4/2.6 litre cistern, dual flush valve, side supply, internal overflow, alternative height plastic flushbends, no flushplate/button |
|-------|--------------------------------------------------------------------------------------------------------------------------------------------------------|
| E2125 | Conceala 2 concealed cistern universal height, side inlet cistern - pneumatic dual flush valve - no flushplate - 6/4 litre flush                       |
| T4530 | i.life A toilet seat and cover                                                                                                                         |
| T4812 | i.life A toilet seat and cover, slim                                                                                                                   |
| T4813 | Ideal Standard i.life A toilet seat and cover, slim, slow close                                                                                        |
| S4399 | Contemporary flush plate dual flush for Conceala 2 cisterns                                                                                            |
| S4300 | Panekta outlet connector to convert horizontal outlet wcs to S or turned P trap                                                                        |
| S4305 | Panekta outlet connector to convert horizontal outlet wcs to P trap                                                                                    |