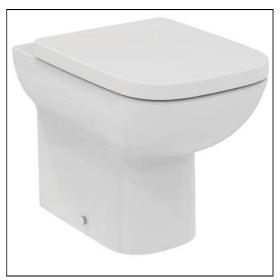

## i.life A Back To Wall WC Bowl

# i.life A Back To Wall WC Bowl

used with i.life furniture WC units. Oleas, Solea, Altes & Symfo are compatible with Prosys cisterns only. Please see flushplate section for full finish/colour options.

Retail SKU-T471901