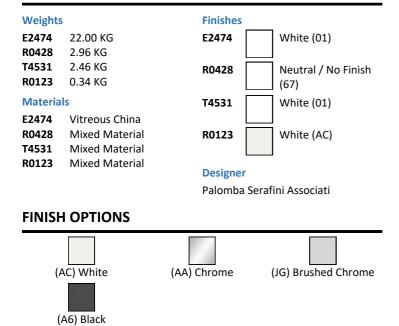

# ILLUSTRATED E2474 i.life A back to wall wc bowl with horizontal outlet and rimls+ technology R0428 ProSys 150 depth WC cistern, mechanical, front or top actuation CL2, Furniture Height (820mm) T4531 i.life A toilet seat and cover, slow close R0123 Oleas M3 mechanical dual flushplate Ideal Standard - chrome

### **OPTIONS**

| S3643 | Conceala 2 4.5/3 or 4/2.6 litre cistern, dual flush valve, side supply, internal overflow, alternative height plastic flushbends, no flushplate/button |
|-------|--------------------------------------------------------------------------------------------------------------------------------------------------------|
| E2125 | Conceala 2 concealed cistern universal height, side inlet cistern - pneumatic dual flush valve - no flushplate - 6/4 litre flush                       |
| T4530 | i.life A toilet seat and cover                                                                                                                         |
| T4812 | i.life A toilet seat and cover, slim                                                                                                                   |
| T4813 | Ideal Standard i.life A toilet seat and cover, slim, slow close                                                                                        |
| S4399 | Contemporary flush plate dual flush for Conceala 2 cisterns                                                                                            |
| S4300 | Panekta outlet connector to convert horizontal outlet wcs to S or turned P trap                                                                        |
| S4305 | Panekta outlet connector to convert horizontal outlet wcs to P trap                                                                                    |