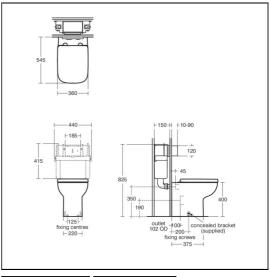

### **ILLUSTRATED PRODUCT DETAILS**

### **Standards**

WC pan to BS EN 997 and BS EN 33

### **Special Notes**

WC bowl screwed to floor using concealed brackets (supplied). Can be