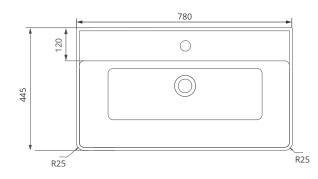

## FREYA 80

## Two Drawer Wall Hung Vanity Unit

Solid Surface washbasin included - Soft close mechanism - Tap not included

| MATERIAL | Fascia, Drawer Fronts, Top, Bottom & Side Panels are<br>constructed using 18mm MDF PU Lacquered Finish, Soft<br>Close, Quick Release Metal Drawers – adjustable +/- 5mm |
|----------|-------------------------------------------------------------------------------------------------------------------------------------------------------------------------|
| WEIGHT   | 51.08kg                                                                                                                                                                 |
| FIXINGS  | Metal Hangers - Fixing kit supplied                                                                                                                                     |