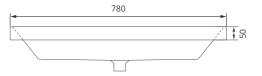

## Two Drawer Wall Hung Vanity Unit

Solid Surface washbasin included - Soft close mechanism - Tap not included

| MATERIAL | Fascia, Drawer Fronts, Top, Bottom & Side Panels are<br>constructed using 18mm MDF PU Lacquered Finish, Soft<br>Close, Quick Release Metal Drawers – adjustable +/- 5mm |
|----------|-------------------------------------------------------------------------------------------------------------------------------------------------------------------------|
| WEIGHT   | 51.08kg                                                                                                                                                                 |
| FIXINGS  | Metal Hangers - Fixing kit supplied                                                                                                                                     |