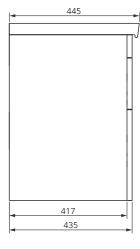

## FREYA 80

## Two Drawer Wall Hung Vanity Unit

Solid Surface washbasin included - Soft close mechanism - Tap not included

| MATERIAL | Fascia, Drawer Fronts, Top, Bottom & Side Panels are<br>constructed using 18mm MDF PU Lacquered Finish, Soft<br>Close, Quick Release Metal Drawers – adjustable +/- 5mm |
|----------|-------------------------------------------------------------------------------------------------------------------------------------------------------------------------|
| WEIGHT   | 51.08kg                                                                                                                                                                 |
| FIXINGS  | Metal Hangers - Fixing kit supplied                                                                                                                                     |