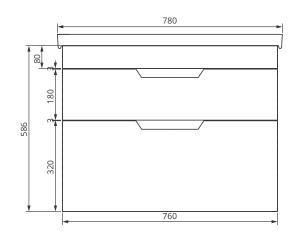

## FREYA 80

## Two Drawer Wall Hung Vanity Unit

Solid Surface washbasin included - Soft close mechanism - Tap not included

| MATERIAL | Fascia, Drawer Fronts, Top, Bottom & Side Panels are<br>constructed using 18mm MDF PU Lacquered Finish, Soft<br>Close, Quick Release Metal Drawers – adjustable +/- 5mm |
|----------|-------------------------------------------------------------------------------------------------------------------------------------------------------------------------|
| WEIGHT   | 51.08kg                                                                                                                                                                 |
| FIXINGS  | Metal Hangers - Fixing kit supplied                                                                                                                                     |