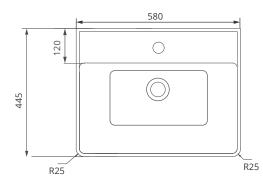

## FREYA 60

## Two Drawer Wall Hung Vanity Unit

Solid Surface washbasin included - Soft close mechanism - Tap not included

| MATERIAL | Fascia, Drawer Fronts, Top, Bottom & Side Panels are<br>constructed using 18mm MDF PU Lacquered Finish, Soft<br>Close, Quick Release Metal Drawers – adjustable +/- 5mm |
|----------|-------------------------------------------------------------------------------------------------------------------------------------------------------------------------|
| WEIGHT   | 42.08kg                                                                                                                                                                 |
| FIXINGS  | Metal Hangers - Fixing kit supplied                                                                                                                                     |