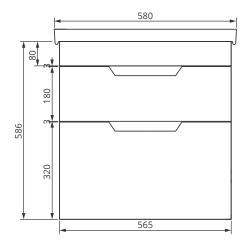

## FREYA 60

## Two Drawer Wall Hung Vanity Unit

Solid Surface washbasin included - Soft close mechanism - Tap not included

| MATERIAL | Fascia, Drawer Fronts, Top, Bottom & Side Panels are<br>constructed using 18mm MDF PU Lacquered Finish, Soft<br>Close, Quick Release Metal Drawers – adjustable +/- 5mm |
|----------|-------------------------------------------------------------------------------------------------------------------------------------------------------------------------|
| WEIGHT   | 42.08kg                                                                                                                                                                 |
| FIXINGS  | Metal Hangers - Fixing kit supplied                                                                                                                                     |