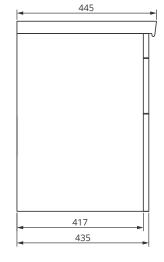

## FREYA 60

## Two Drawer Wall Hung Vanity Unit

Solid Surface washbasin included - Soft close mechanism - Tap not included

| MATERIAL | Fascia, Drawer Fronts, Top, Bottom & Side Panels are<br>constructed using 18mm MDF PU Lacquered Finish, Soft<br>Close, Quick Release Metal Drawers – adjustable +/- 5mm |
|----------|-------------------------------------------------------------------------------------------------------------------------------------------------------------------------|
| WEIGHT   | 42.08kg                                                                                                                                                                 |
| FIXINGS  | Metal Hangers - Fixing kit supplied                                                                                                                                     |