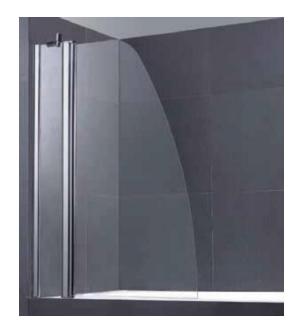

## **Technical Data Information**

ESTABLISHED 1969

Product Code: CSSAIL

**Information:** Cassabelle Sail Bath Screen

1400mm high

6mm clear toughened safety glass EN 12150-1:2000

Clear shield-easy clean glass protection

Polished silver aluminium profiles EN 14428:2004

Profile cover caps

**COLOUR/FINISH**: Polished Silver **Product Type**: Shower Slider

Material: AluminiumEN14428:2004/Glass EN12150-1:2000

Size: 1400x1000mm Requirement: N/M Painted: N/M Guarantee: 10 year