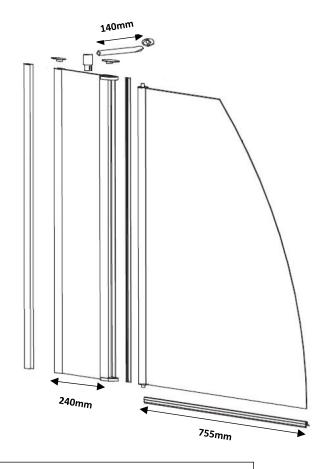

Polished silver aluminium profiles EN 14428:2004

Profile cover caps

**COLOUR/FINISH**: Polished Silver **Product Type**: Shower Slider

Material: AluminiumEN14428:2004/Glass EN12150-1:2000

Size: 1400x1000mm Requirement: N/M Painted: N/M Guarantee: 10 year

Overall Dimensions: 1400x1000mm

Aftercare: During installation extra care must be taken to avoid damaging the fittings. Guarantee is against faulty workmanship or materials (excluding serviceable parts), providing they have been installed, cared for and used in accordance with our instructions.