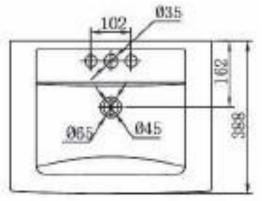

## COSLOBAS500 / COSLOSEMI

Product Code:COSLOBAS500 / COSLOSEMIProduct Type:Sanitary WareDescription:OSLO BASIN 500 1TH / OSLO SEMI PEDSize:510x388x450mmRequirement:Suitable for all plumbing systemsPainted:White gloss front and sides