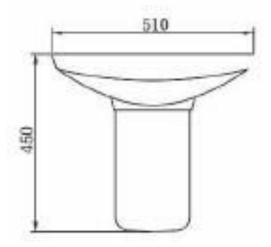

## COSLOBAS500 / COSLOSEMI

Product Code:COSLOBAS500 / COSLOSEMIProduct Type:Sanitary WareDescription:OSLO BASIN 500 1TH / OSLO SEMI PEDSize:510x388x450mmRequirement:Suitable for all plumbing systemsPainted:White gloss front and sides