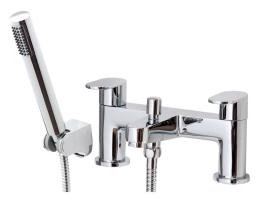

## **Bath Shower Mixer**

Waste Included

MATERIAL

Brass

FIXING

Deck mounted using back nuts provided