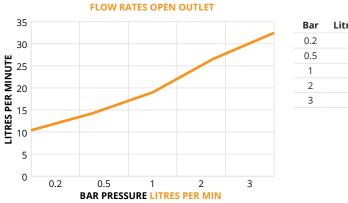

## SONAS **BATHROOMS**

25-03-2021

## **NORFOLK**

## **Bath Shower Mixer**

Waste Included

MATERIAL

Brass

FIXING

Deck mounted using back nuts provided











## WARRANTY

Warranty on taps applies to finish and main body of products, 5 years - Chrome Finish, 2 years - Matt Black & Brushed Gold Finishes.

- All surfaces must be cleaned with warm soapy water and dried with soft cloths only. The use of abrasive cleaners or materials will render warranty invalid. Flexible tail connections, hoses, handsets and faucets are covered by a 2 year guarantee. Do not over tighten flexible tail connections as this may result in later failure of the fitting.
- To enable each supply to be individually isolated product should be fitted with individual isolating valves, claims will be dealt with on that basis. .
- Suitable access should be provided for in order for products or parts to be replaced under warranty. In the event that no access is provided, labou