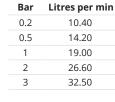

## SONAS **BATHROOMS**

25-03-2021

## **NORFOLK**

## **Bath Shower Mixer**

Waste Included

MATERIAL

Brass

FIXING

Deck mounted using back nuts provided











## WARRANTY

Warranty on taps applies to finish and main body of products, 5 years - Chrome Finish, 2 years - Matt Black & Brushed Gold Finishes.

- All surfaces must be cleaned with warm soapy water and dried with soft cloths only. The use of abrasive cleaners or materials will render warranty invalid. Flexible tail connections, hoses, handsets and faucets are covered by a 2 year guarantee. Do not over tighten flexible tail connections as this may result in later failure of the fitting.
- To enable each supply to be individually isolated product should be fitted with individual isolating valves, claims will be dealt with on that basis. .
- Suitable access should be provided for in order for products or parts to be replaced under warranty. In the event that no access is provided, labour