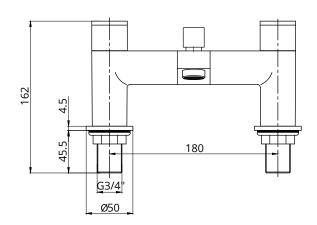

## **Bath Shower Mixer**

Waste Included

MATERIAL

Brass

FIXING

Deck mounted using back nuts provided