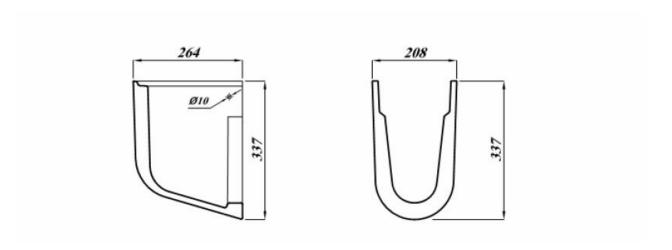

## KOTA SEMI PEDESTAL

| Product Code | CKOTPEDSM |
|--------------|-----------|
| Weight (Kg)  | 6.8       |
| Material     | Ceramic   |

## **Description:**

This Kota semi pedestal is designed for use with either of the Kota 450mm, 500mm and 550mm wash hand basin's giving your bathroom that contemporary look while saving floor space.

All dimensions are approximate and subject to normal ceramic variation. Although every effort is made not to change the above product specification, RT Large reserve the right to do so without prior notification if necessary. \*Against manufacturers defects. Full information on guarantees available upon request.