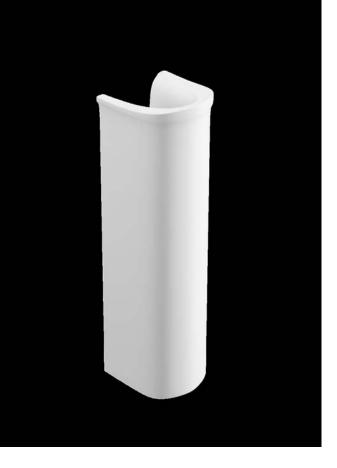

## KOTA FULL PEDESTAL

| Product Code | CKOTPEDF       |
|--------------|----------------|
| Weight (Kg)  | 8.93kg         |
| Material     | Vitreous China |

Kota Pedestal White has been created for business professionals who

## demand value-for-money without quality compromise. This full height pedestal brings a modern look and feel to your bathroom while hiding the basin trap and pipes. This pedestal is for use with the

**Description:** 