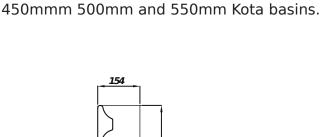

## KOTA FULL PEDESTAL

| Product Code | CKOTPEDF       |
|--------------|----------------|
| Weight (Kg)  | 8.93kg         |
| Material     | Vitreous China |

Kota Pedestal White has been created for business professionals who

## demand value-for-money without quality compromise. This full height pedestal brings a modern look and feel to your bathroom while hiding the basin trap and pipes. This pedestal is for use with the

**Description:** 