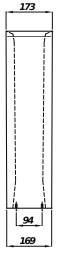

## KOTA FULL PEDESTAL

| Product Code | CKOTPEDF       |
|--------------|----------------|
| Weight (Kg)  | 8.93kg         |
| Material     | Vitreous China |

Kota Pedestal White has been created for business professionals who

## demand value-for-money without quality compromise. This full height pedestal brings a modern look and feel to your bathroom while hiding the basin trap and pipes. This pedestal is for use with the

**Description:** 

169

**661**