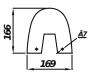

## KOTA FULL PEDESTAL

| Product Code | CKOTPEDF       |
|--------------|----------------|
| Weight (Kg)  | 8.93kg         |
| Material     | Vitreous China |

Kota Pedestal White has been created for business professionals who

## demand value-for-money without quality compromise. This full height pedestal brings a modern look and feel to your bathroom while hiding the basin trap and pipes. This pedestal is for use with the

**Description:** 