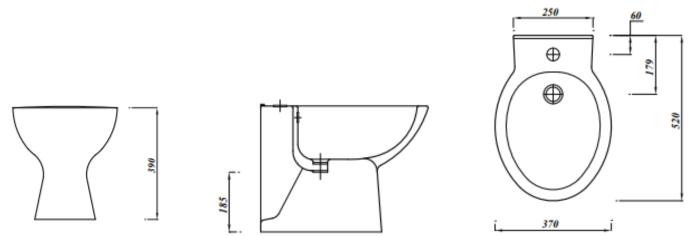

**Overall Dimensions:** 

H: 390 x D: 520 x W: 370

All Dimensions are in millimetres. The information contained on this page was correct at date of issue. Fitting dimensions are provided as a guide only. Some variation may occur due to manufacturing tolerances. We pursue a policy of continuing improvement in design and performance of our products and so reserve the right to change specifications without prior notice.