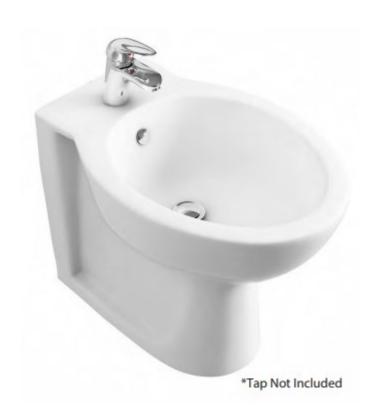

Technical Data Information

Information:

CKOTBID

Kota Floor Standing Bidet Material: Vitreous China Weight 15.85kg Fixings Not Included UKCA Compliant One Tap Hole Versatile Styling Lifetime Ceramic Guarantee