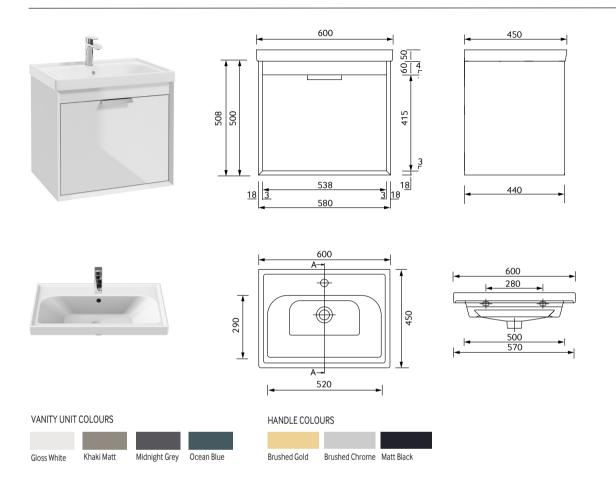

## FIORD 60CM TWO DRAWER WALL HUNG WITH WASHBASIN

Ceramic washbasin included - Choice of handle - Soft close mechanism Internal 2nd drawer with push to open - Tap not included

## **PRODUCT CODE**

GFJ60WH - WHITE, BRUSHED GOLD CFJ60WH - WHITE, BRUSHED CHROME BFJ60WH - WHITE, MATT BLACK BFJ60KH - KHAKI MATT, MATT BLACK CFJ60KH - KHAKI MATT, BRUSHED CHROME GFJ60KH - KHAKI MATT, BRUSHED GOLD CFJ600B- OCEAN BLUE, BRUSHED CHROME BFJ600B- OCEAN BLUE, MATT BLACK GFJ600B- OCEAN BLUE, BRUSHED GOLD CFJ60MN- MIDNIGHT GREY, BRUSHED CHROME GFJ60MN- MIDNIGHT GREY, BRUSHED GOLD BFJ60MN- MIDNIGHT GREY, MATT BLACK

## **MATERIAL**

Fascia, Drawer Fronts, Top, Bottom & Side Panels are constructed using 18mm MDF PU Lacquered Finish Soft Close,

Quick Release Metal Drawers - adjustable +/- 5mm

WEIGHT Unit 30kg, Basin13.54 kg

**FIXINGS** Metal Hangers - Fixing kit supplied

WASHBASIN Malta 60cm Ceramic Washbasin

**APPROVALS** Unit – FSC Certified, Washbasin – CE Certified EN 14688