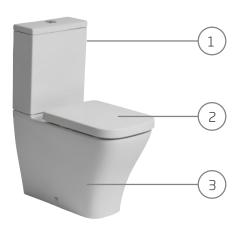

## RT. LARGE

| NO. | Description            | Product Code | Fixings included | Gross Weight |
|-----|------------------------|--------------|------------------|--------------|
| 1   | Close Coupled Cistern  | CEASTAN      | YES              | 13.5KG       |
| 2   | Soft Close Toilet Seat | CEASSEAT     | YES              | 2.7KG        |
| З   | Fully Enclosed WC      | CEASPAN      | YES              | 34.3KG       |