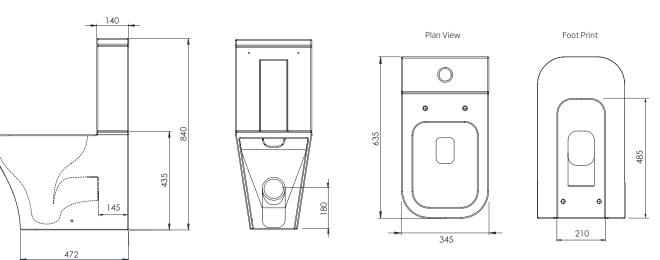

DIMENSIONS

DIAGRAMS NOT TO SCALE | ALL DIMENSIONS IN MM TOLERANCE OF  $\pm$  5MM  $\,$  ALL PRODUCTS CONFORM TO BRITISH STANDARDS  $\,$ 

\*Dimensions are subject to change, customers are advised to measure actual product before commencing installation. \*\*Fixing point dimensions are for guidance only. The positions of fixings must be checked when product is received.

All Dimensions are in millimetres. The information contained on this page was correct at date of issue. Fitting dimensions are provided as a guide only. Some variation may occur due to manufacturing tolerances. We pursue a policy of continuing improvement in design and performance of our products and so reserve the right to change specifications without prior notice.

| Key Dimensions Descriptions            | Key Dimensions (mm) |  |
|----------------------------------------|---------------------|--|
| Front to Back Footprint                | 485mm               |  |
| Left to Right Footprint                | 210mm               |  |
| Bowl Front to Back                     | 335mm               |  |
| Bowl Left to Right                     | 250mm               |  |
| Pan Height (+ Cistern)                 | 425mm (840mm)       |  |
| Pan Overall Front to Back              | 635mm               |  |
| Centre Waste Outlet to Floor           | 180mm               |  |
| Width of Void                          | 155mm               |  |
| Is there a Ceramic Brace Bar           | No                  |  |
| Distance from Spigot to back of<br>Pan | 145mm               |  |