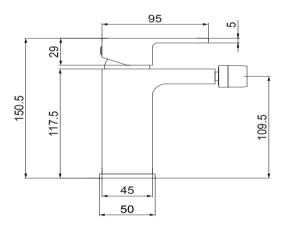

## PRODUCT INFORMATION

CCC008 Contour Bidet Mixer

MATERIAL Brass COLOUR/FINISH Chrome

**APPROVALS** This product should be fitted in accordance with

relevant Water Byelaw Regulations

**FIXING** Deck mounted using back nuts provided

(do not overtighten)

ADDITIONAL INFORMATION For additional support, please contact us:

t+353 1 817 9755

e customersupport@sonasbathrooms.com

| BAR | LITRES PER MIN |
|-----|----------------|
| 0.5 | 5.7            |
| 1   | 10.6           |
| 2   | 11.5           |
| 3   | 12.3           |