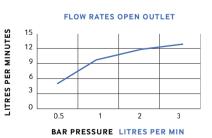

(do not overtighten)

ADDITIONAL INFORMATION For additional support, please contact us:

t+353 1 817 9755

e customersupport@sonasbathrooms.com

| BAR | LITRES PER MIN |
|-----|----------------|
| 0.5 | 5.7            |
| 1   | 10.6           |
| 2   | 11.5           |
| 3   | 12.3           |