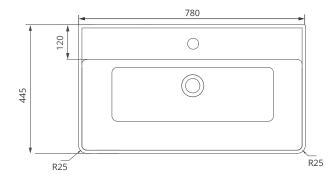

## FREYA 80

## Single Drawer Wall Hung Vanity Unit

Solid Surface washbasin included - Soft close mechanism - Tap not included

| MATERIAL | Fascia, Drawer Fronts, Top, Bottom & Side Panels are<br>constructed using 18mm MDF PU Lacquered Finish, Soft<br>Close, Quick Release Metal Drawers – adjustable +/- 5mm |
|----------|-------------------------------------------------------------------------------------------------------------------------------------------------------------------------|
| WEIGHT   | 40.08kg                                                                                                                                                                 |
| FIXINGS  | Metal Hangers - Fixing kit supplied                                                                                                                                     |