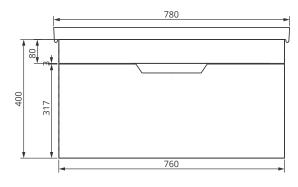

## FREYA 80

## Single Drawer Wall Hung Vanity Unit

Solid Surface washbasin included - Soft close mechanism - Tap not included

| MATERIAL | Fascia, Drawer Fronts, Top, Bottom & Side Panels are<br>constructed using 18mm MDF PU Lacquered Finish, Soft<br>Close, Quick Release Metal Drawers – adjustable +/- 5mm |
|----------|-------------------------------------------------------------------------------------------------------------------------------------------------------------------------|
| WEIGHT   | 40.08kg                                                                                                                                                                 |
| FIXINGS  | Metal Hangers - Fixing kit supplied                                                                                                                                     |