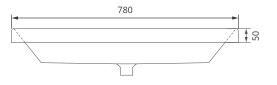

## Single Drawer Wall Hung Vanity Unit

Solid Surface washbasin included - Soft close mechanism - Tap not included

| MATERIAL | Fascia, Drawer Fronts, Top, Bottom & Side Panels are<br>constructed using 18mm MDF PU Lacquered Finish, Soft<br>Close, Quick Release Metal Drawers – adjustable +/- 5mm |
|----------|-------------------------------------------------------------------------------------------------------------------------------------------------------------------------|
| WEIGHT   | 40.08kg                                                                                                                                                                 |
| FIXINGS  | Metal Hangers - Fixing kit supplied                                                                                                                                     |