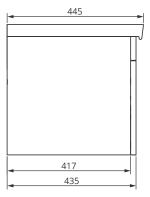

## FREYA 80

## Single Drawer Wall Hung Vanity Unit

Solid Surface washbasin included - Soft close mechanism - Tap not included

| MATERIAL | Fascia, Drawer Fronts, Top, Bottom & Side Panels are<br>constructed using 18mm MDF PU Lacquered Finish, Soft<br>Close, Quick Release Metal Drawers – adjustable +/- 5mm |
|----------|-------------------------------------------------------------------------------------------------------------------------------------------------------------------------|
| WEIGHT   | 40.08kg                                                                                                                                                                 |
| FIXINGS  | Metal Hangers - Fixing kit supplied                                                                                                                                     |