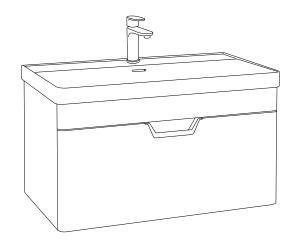

## FREYA 80

## Single Drawer Wall Hung Vanity Unit

Solid Surface washbasin included - Soft close mechanism - Tap not included

| MATERIAL | Fascia, Drawer Fronts, Top, Bottom & Side Panels are<br>constructed using 18mm MDF PU Lacquered Finish, Soft<br>Close, Quick Release Metal Drawers – adjustable +/- 5mm |
|----------|-------------------------------------------------------------------------------------------------------------------------------------------------------------------------|
| WEIGHT   | 40.08kg                                                                                                                                                                 |
| FIXINGS  | Metal Hangers - Fixing kit supplied                                                                                                                                     |