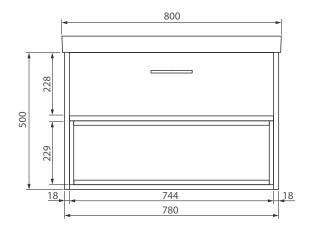

## **MALMO 80**

## Single Drawer Wall Hung Vanity Unit with Oak Open Shelf

Ceramic washbasin included Soft close mechanism - Tap not included

| MATERIAL | Fascia, Drawer Fronts, Top, Bottom & Side Panels are constructed using 18mm MDF PU Lacquered Finish Soft Close, Quick Release Metal Drawers – adjustable +/- 5mm |
|----------|------------------------------------------------------------------------------------------------------------------------------------------------------------------|
| WEIGHT   | 54kg                                                                                                                                                             |
| FIXINGS  | Metal Hangers - Fixing kit supplied                                                                                                                              |