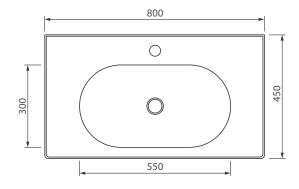

## **MALMO 80**

## Single Drawer Wall Hung Vanity Unit with Oak Open Shelf

Ceramic washbasin included Soft close mechanism - Tap not included

| MATERIAL | Fascia, Drawer Fronts, Top, Bottom & Side Panels are constructed using 18mm MDF PU Lacquered Finish Soft Close, Quick Release Metal Drawers – adjustable +/- 5mm |
|----------|------------------------------------------------------------------------------------------------------------------------------------------------------------------|
| WEIGHT   | 54kg                                                                                                                                                             |
| FIXINGS  | Metal Hangers - Fixing kit supplied                                                                                                                              |