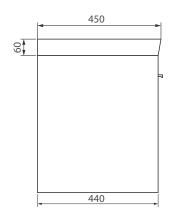

## **MALMO 80**

## Single Drawer Wall Hung Vanity Unit with Oak Open Shelf

Ceramic washbasin included Soft close mechanism - Tap not included

| MATERIAL | Fascia, Drawer Fronts, Top, Bottom & Side Panels are constructed using 18mm MDF PU Lacquered Finish Soft Close, Quick Release Metal Drawers – adjustable +/- 5mm |
|----------|------------------------------------------------------------------------------------------------------------------------------------------------------------------|
| WEIGHT   | 54kg                                                                                                                                                             |
| FIXINGS  | Metal Hangers - Fixing kit supplied                                                                                                                              |