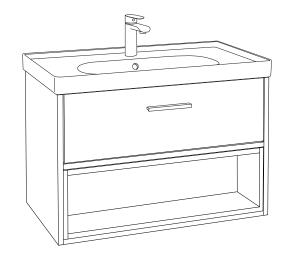

## **MALMO 80**

## Single Drawer Wall Hung Vanity Unit with Oak Open Shelf

Ceramic washbasin included Soft close mechanism - Tap not included

| MATERIAL | Fascia, Drawer Fronts, Top, Bottom & Side Panels are constructed using 18mm MDF PU Lacquered Finish Soft Close, Quick Release Metal Drawers – adjustable +/- 5mm |
|----------|------------------------------------------------------------------------------------------------------------------------------------------------------------------|
| WEIGHT   | 54kg                                                                                                                                                             |
| FIXINGS  | Metal Hangers - Fixing kit supplied                                                                                                                              |