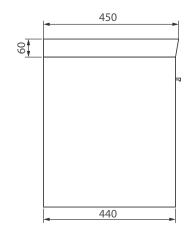

## **MALMO 60**

## Single Drawer Wall Hung Vanity Unit with Oak Open Shelf

Ceramic washbasin included Soft close mechanism - Tap not included

| MATERIAL | Fascia, Drawer Fronts, Top, Bottom & Side Panels are<br>constructed using 18mm MDF PU Lacquered Finish Soft<br>Close, Quick Release Metal Drawers – adjustable +/- 5mm |
|----------|------------------------------------------------------------------------------------------------------------------------------------------------------------------------|
| WEIGHT   | 34.2kg                                                                                                                                                                 |