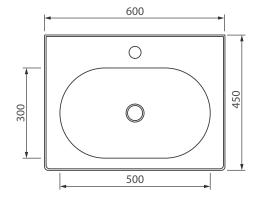

## **MALMO 60**

## Single Drawer Wall Hung Vanity Unit with Oak Open Shelf

Ceramic washbasin included Soft close mechanism - Tap not included

| MATERIAL | Fascia, Drawer Fronts, Top, Bottom & Side Panels are<br>constructed using 18mm MDF PU Lacquered Finish Soft<br>Close, Quick Release Metal Drawers – adjustable +/- 5mm |
|----------|------------------------------------------------------------------------------------------------------------------------------------------------------------------------|
| WEIGHT   | 34.2kg                                                                                                                                                                 |