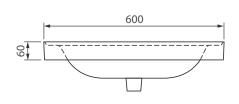

## **MALMO 60**

## Single Drawer Wall Hung Vanity Unit with Oak Open Shelf

Ceramic washbasin included Soft close mechanism - Tap not included

| MATERIAL | Fascia, Drawer Fronts, Top, Bottom & Side Panels are<br>constructed using 18mm MDF PU Lacquered Finish Soft<br>Close, Quick Release Metal Drawers – adjustable +/- 5mm |
|----------|------------------------------------------------------------------------------------------------------------------------------------------------------------------------|
| WEIGHT   | 34.2kg                                                                                                                                                                 |