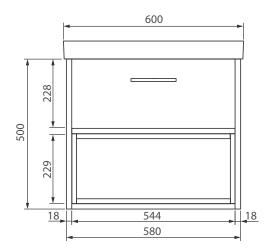

## **MALMO 60**

## Single Drawer Wall Hung Vanity Unit with Oak Open Shelf

Ceramic washbasin included Soft close mechanism - Tap not included

| MATERIAL | Fascia, Drawer Fronts, Top, Bottom & Side Panels are<br>constructed using 18mm MDF PU Lacquered Finish Soft<br>Close, Quick Release Metal Drawers – adjustable +/- 5mm |
|----------|------------------------------------------------------------------------------------------------------------------------------------------------------------------------|
| WEIGHT   | 34.2kg                                                                                                                                                                 |