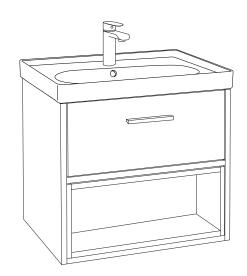

## **MALMO 60**

## Single Drawer Wall Hung Vanity Unit with Oak Open Shelf

Ceramic washbasin included Soft close mechanism - Tap not included

| MATERIAL | Fascia, Drawer Fronts, Top, Bottom & Side Panels are<br>constructed using 18mm MDF PU Lacquered Finish Soft<br>Close, Quick Release Metal Drawers – adjustable +/- 5mm |
|----------|------------------------------------------------------------------------------------------------------------------------------------------------------------------------|
| WEIGHT   | 34.2kg                                                                                                                                                                 |