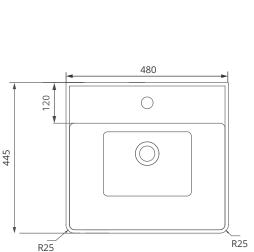

## FREYA 50

## Two Drawer Floorstanding Vanity Unit

Solid Surface washbasin included - Soft close mechanism - Tap not included

| MATERIAL | Fascia, Drawer Fronts, Top, Bottom & Side Panels are<br>constructed using 18mm MDF PU Lacquered Finish, Soft<br>Close, Quick Release Metal Drawers – adjustable +/- 5mm |
|----------|-------------------------------------------------------------------------------------------------------------------------------------------------------------------------|
| WEIGHT   | 41.08kg                                                                                                                                                                 |
| FIXINGS  | Metal Hangers - Fixing kit supplied                                                                                                                                     |

445