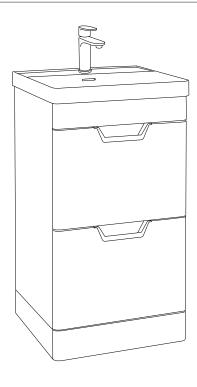

## FREYA 50

## Two Drawer Floorstanding Vanity Unit

Solid Surface washbasin included - Soft close mechanism - Tap not included

| MATERIAL | Fascia, Drawer Fronts, Top, Bottom & Side Panels are<br>constructed using 18mm MDF PU Lacquered Finish, Soft<br>Close, Quick Release Metal Drawers – adjustable +/- 5mm |
|----------|-------------------------------------------------------------------------------------------------------------------------------------------------------------------------|
| WEIGHT   | 41.08kg                                                                                                                                                                 |
| FIXINGS  | Metal Hangers - Fixing kit supplied                                                                                                                                     |