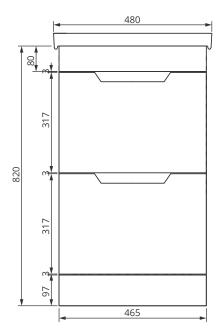

## FREYA 50

## Two Drawer Floorstanding Vanity Unit

Solid Surface washbasin included - Soft close mechanism - Tap not included

| MATERIAL | Fascia, Drawer Fronts, Top, Bottom & Side Panels are<br>constructed using 18mm MDF PU Lacquered Finish, Soft<br>Close, Quick Release Metal Drawers – adjustable +/- 5mm |
|----------|-------------------------------------------------------------------------------------------------------------------------------------------------------------------------|
| WEIGHT   | 41.08kg                                                                                                                                                                 |
| FIXINGS  | Metal Hangers - Fixing kit supplied                                                                                                                                     |