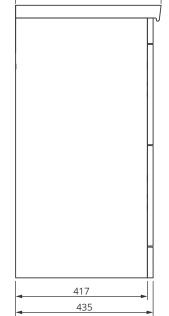

## FREYA 50

## Two Drawer Floorstanding Vanity Unit

Solid Surface washbasin included - Soft close mechanism - Tap not included

| MATERIAL | Fascia, Drawer Fronts, Top, Bottom & Side Panels are<br>constructed using 18mm MDF PU Lacquered Finish, Soft<br>Close, Quick Release Metal Drawers – adjustable +/- 5mm |
|----------|-------------------------------------------------------------------------------------------------------------------------------------------------------------------------|
| WEIGHT   | 41.08kg                                                                                                                                                                 |
| FIXINGS  | Metal Hangers - Fixing kit supplied                                                                                                                                     |