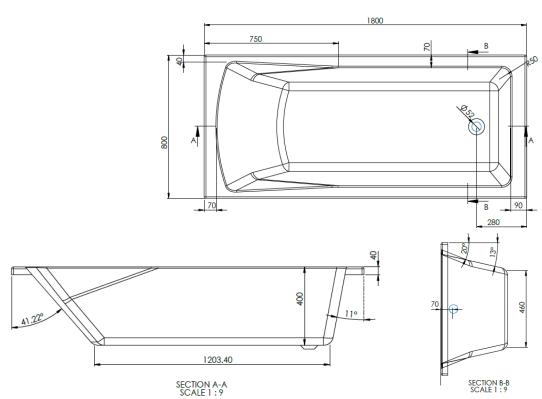

## R.T. LARGE

ESTABLISHED 1969

Product Code: BCLIN18X80

**Information:** Clinton SE 180x80 WHITE

TD Code: 6380 091018 00 ST

Mold No: 6380

Tolerances: +/- 5mm

Bath Litres: 2171

Overall Dimensions: L: 1800 x W: 800

All Dimensions are in millimetres. The information contained on this page was correct at date of issue. Fitting dimensions are provided as a guide only. Some variation may occur due to manufacturing tolerances. We pursue a policy of continuing improvement in design and performance of our products and so reserve the right to change specifications without prior notice.