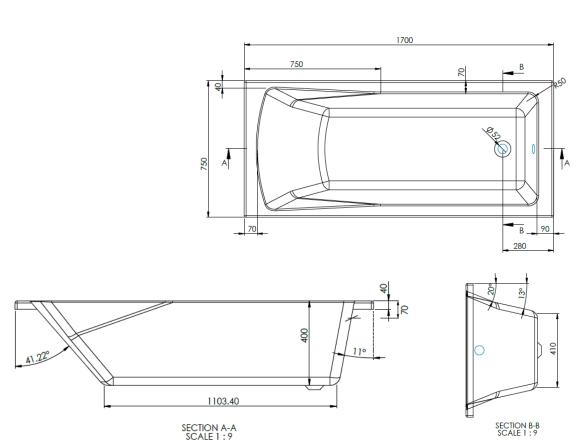

## R.T. LARGE

ESTABLISHED 1969

Product Code: BCLIN17X75

**Information:** Clinton SE 170x75 WHITE

TD Code: 6379 0910 00 ST

Mold No: 6379

Tolerances: +/- 5mm

Bath Litres: 182l

Overall Dimensions: L: 1700 x W: 750

All Dimensions are in millimetres. The information contained on this page was correct at date of issue. Fitting dimensions are provided as a guide only. Some variation may occur due to manufacturing tolerances. We pursue a policy of continuing improvement in design and performance of our products and so reserve the right to change specifications without prior notice.