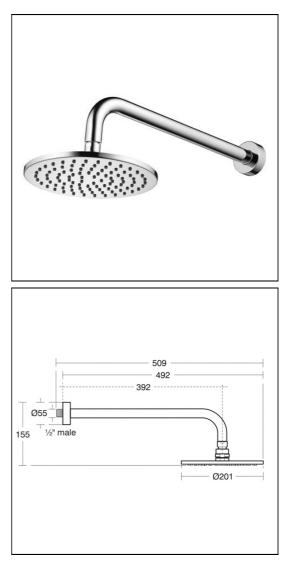

# Idealrain M1 200mm Rainshower With Horizontal 400mm Arm

### ILLUSTRATED

| B9442 | Idealrain round rain shower Ø200mm  |
|-------|-------------------------------------|
| B9445 | Idealrain horizontal wall arm 400mm |

# ILLUSTRATED PRODUCT DETAILS

| Weights         |                     | Finishes                 |  |
|-----------------|---------------------|--------------------------|--|
| B9442<br>B9445  | 0.96 KG<br>0.72 KG  | B9442 Chrome (AA)        |  |
| Materials       |                     | B9445 Chrome (AA)        |  |
| B9442           | Chrome Plated Brass |                          |  |
| B9445 Chrome Pl | Chrome Plated       | Designer                 |  |
|                 |                     | Artefakt Industriekultur |  |