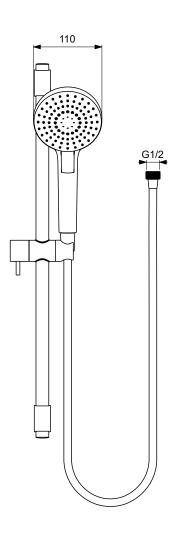

## Round Hand shower 110 mm and Rail kit 600 mm

Shower 600 mm sliding bar with hand shower holder with metal brackets for added strength and durability. With easy to use metal control handle and 1750 mm IdealFlex shower hose. Hand shower 110 mm with 3 spray modes, activated with push button. Water pressure more than 0.1 Bar

Height (mm): 603 Width (mm): 110 Depth (mm): 333

Packaging Elements: Spray+Fixing Shape: Round