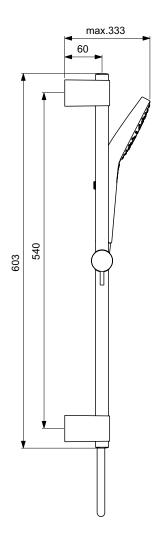

## Round Hand shower 110 mm and Rail kit 600 mm

Shower 600 mm sliding bar with hand shower holder with metal brackets for added strength and durability. With easy to use metal control handle and 1750 mm IdealFlex shower hose. Hand shower 110 mm with 3 spray modes, activated with push button. Water pressure more than 0.1 Bar

Height (mm): 603 Width (mm): 110 Depth (mm): 333

Packaging Elements: Spray+Fixing Shape: Round