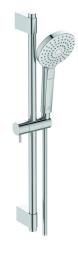

## Round Hand shower 110 mm and Rail kit 600 mm

Shower 600 mm sliding bar with hand shower holder with metal brackets for added strength and durability. With easy to use metal control handle and 1750 mm IdealFlex shower hose. Hand shower 110 mm with 3 spray modes, activated with push button. Water pressure more than 0.1 Bar

Colour: AA - Chrome