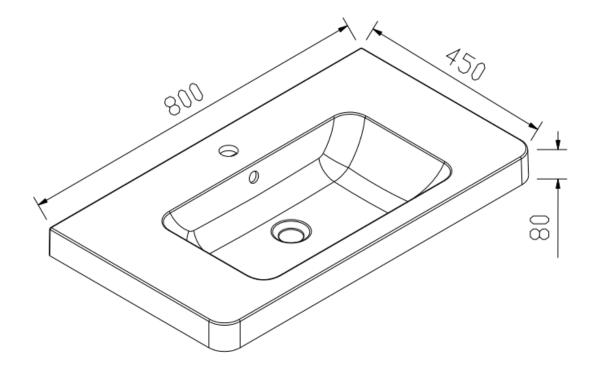

## **Aurora 800 Basin**

Product Code: AU800BAS

**Product Type:** Resin basin

**Description:** Resin basin with 1 tap hole and overflow

Size: 800x450x143mm

Requirement:

Finish: Single white gel coat