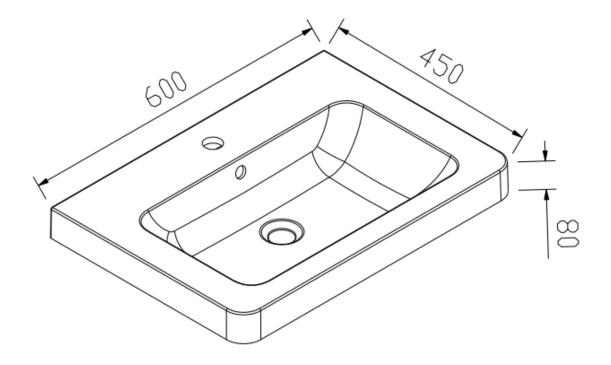

## **Aurora 600 Basin**

Product Code: AU600BAS

Product Type: Resin basin

**Description:** Resin basin with 1 tap hole and overflow

**Size**: 600x450x143mm

Requirement:

Finish: Single white gel coat