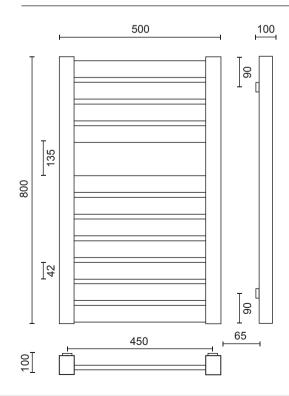

## PRODUCT INFORMATION

ASH8050CP H800 x W500mm

BTU 1124, pipe centre 450mm, wall to centre 65mm

GED202513 Hanging hook for robe or towel

MATERIAL Steel
COLOUR/FINISH Chrome

**FIXING** Fix to wall brackets supplied

Measurement accuracy ±5mm

APPROVALS EN442-1

PRODUCT DIMENSIONS Please refer to technical drawing
ADDITIONAL INFORMATION For a full range of heated towel rails visit