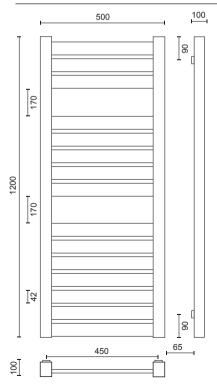

## PRODUCT INFORMATION

| ASH12050CP             | H1200 x W500mm<br>BTU 1687, pipe centre 450mm, wall to centre 65mm |
|------------------------|--------------------------------------------------------------------|
| RELATED PRODUCTS       |                                                                    |
| RSVAL01                | Round straight radiator valve                                      |
| RAVAL01                | Round angled radiator valve                                        |
| TRV001                 | Angled thermostatic valve and lockshield set                       |
| TRV002                 | Straight thermostatic valve and lockshield set                     |
| GED202513              | Hanging hook for robe or towel                                     |
| MATERIAL               | Steel                                                              |
| COLOUR/FINISH          | Chrome                                                             |
| FIXING                 | Fix to wall brackets supplied                                      |
|                        | Measurement accuracy ±5mm                                          |
| APPROVALS              | EN442-1                                                            |
| PRODUCT DIMENSIONS     | Please refer to technical drawing                                  |
| ADDITIONAL INFORMATION | For a full range of heated towel rails visit                       |
|                        | www.sonasbathrooms.com                                             |