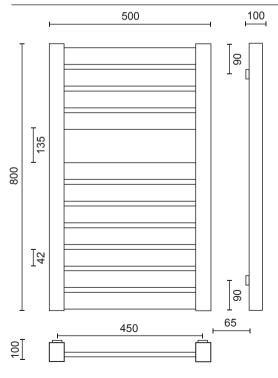

## PRODUCT INFORMATION

| ASH0850AT              | H800 x W500mm<br>BTU 1362, pipe centre 450mm, wall to centre 65mm |
|------------------------|-------------------------------------------------------------------|
| RELATED PRODUCTS       |                                                                   |
| RSVAL02                | Anthracite Round straight radiator valve                          |
| RAVAL02                | Anthracite Round angled radiator valve                            |
| TRV001                 | Angled thermostatic valve and lockshield set                      |
| TRV002                 | Straight thermostatic valve and lockshield set                    |
| GED202513              | Hanging hook for robe or towel                                    |
| MATERIAL               | Steel                                                             |
| COLOUR/FINISH          | Anthracite                                                        |
| FIXING                 | Fix to wall brackets supplied                                     |
|                        | Measurement accuracy ±5mm                                         |
| APPROVALS              | EN442-1                                                           |
| PRODUCT DIMENSIONS     | Please refer to technical drawing                                 |
| ADDITIONAL INFORMATION | For a full range of heated towel rails visit                      |
|                        | www.sonasbathrooms.com                                            |