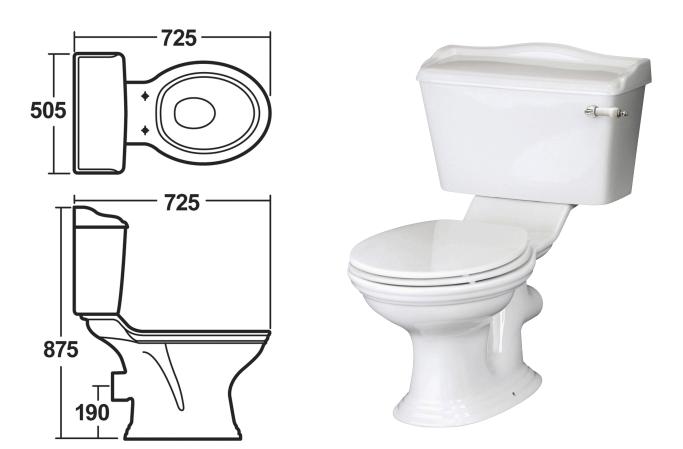

## Adare Pan, Cistern & Soft Close Seat & Cover

| Code:           | ADPCS                                                                          |
|-----------------|--------------------------------------------------------------------------------|
| Material:       | Vitreous China                                                                 |
| Colour          | White                                                                          |
| Certified:      | BS 3402: 1969: Specification for quality of vitreous china sanitary appliances |
|                 | BS EN 33 WC pans with close coupled cistern, connecting dimensions             |
|                 | BS EN 997 WC pans with integral trap.                                          |
|                 | Water supply regulations 1999                                                  |
| Other Features: | Slow Closing Seat                                                              |
|                 | Easily Washable Surface                                                        |
|                 | Economical Flushing                                                            |
|                 |                                                                                |