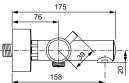

## **Ceratherm T125**

## Bath/ Shower exposed thermostatic mixer

Ceratherm T125 exposed model: S-Connectors with noise reducer included, IS Thermostatic cartridge with adjustable permanent Hot water stop, Cylindrical rosettes and S-connectors nuts, Volume control with Ceramic valve, 180° operation, Diverter integrated into the volume handle, Metal handles with cylindrical pin for easy grip feature (Pin handle function as button for 40° override and for 50% override), G <sup>1</sup>/<sub>2</sub>" central shower outlet from metal, Check valves for both inlets. Uses Cool body technology.

## More product details:

| Mounting:        |
|------------------|
| Style:           |
| Net Weight (kg): |
| Material:        |

Exposed Contemporary 2,73 Chrome plated brass

Ideal Standard International www.idealstandard.com