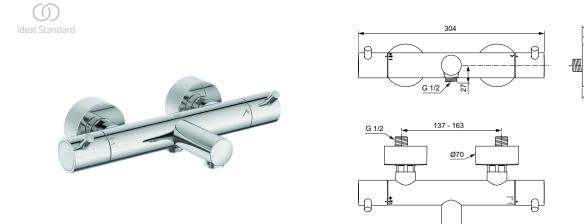

## **Ceratherm T125**

## Bath/ Shower exposed thermostatic mixer

Ceratherm T125 exposed model: S-Connectors with noise reducer included, IS Thermostatic cartridge with adjustable permanent Hot water stop, Cylindrical rosettes and S-connectors nuts, Volume control with Ceramic valve, 180° operation, Diverter integrated into the volume handle, Metal handles with cylindrical pin for easy grip feature (Pin handle function as button for 40° override and for 50% override), G <sup>1</sup>/<sub>2</sub>" central shower outlet from metal, Check valves for both inlets. Uses Cool body technology.

## More product details:

| Mounting:        |
|------------------|
| Style:           |
| Net Weight (kg): |
| Material:        |

Exposed Contemporary 2,73 Chrome plated brass

Ideal Standard International www.idealstandard.com