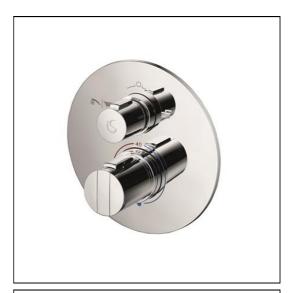

# Concept Easybox Slim Built-in Thermostatic Bath Shower Mixer Round Faceplate

## **ILLUSTRATED**

A5879

Concept Easybox Slim built-in thermostatic bath shower mixer with round faceplate, consists of brass mixer, plastic installation box, mounting bracket, faceplate and handles

### **ILLUSTRATED PRODUCT DETAILS**

Weights Finishes

**A5879** 3.00 KG **A5879** Chrome (AA)

**Materials** 

A5879 Chrome Plated Metal Flow rates

A5879 31 Litres per minute @ 3 bar pressure