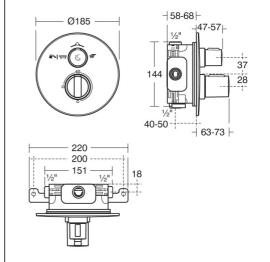

### **ILLUSTRATED PRODUCT DETAILS**

Weights Finishes

**A5879** 3.00 KG **A5879** Chrome (AA)

**Materials** 

A5879 Chrome Plated Metal Flow rates

A5879 31 Litres per minute @ 3 bar pressure

### **Special Notes**

Flow rate 16 litres per minute @ 0.8 bar for bath filling. Can also be used for 2 shower outlets with flow rate of 5.8 litres per minute at 0.1 bar.